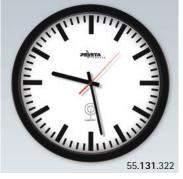

## Face

White face with black numerals or black DIN bar markings.

#### Hands

Black bar-type hour and minute hands, red second hand with creeping motion.

|                                                                    |          | 55. <b>131</b> .313 Shown |                     |        |
|--------------------------------------------------------------------|----------|---------------------------|---------------------|--------|
| Туре                                                               | Markings | Case colour               | Item No.            | € each |
| DCF77 radio controlled clock,<br>soundless, battery operated 1.5 V | numerals | white                     | 55. <b>131</b> .311 | 75     |
|                                                                    | numerals | matt silver               | 55. <b>131</b> .313 | 75     |
|                                                                    | DIN bars | black                     | 55. <b>131</b> .322 | 75     |

#### All types

creeping second hand

soundless clockwork

All prices are subject to change without notice, packing and shipping cost (see page 187) as well as VAT for deliveries within Germany added. Prices shown as of January 1st, 2025. If you have any questions or require additional information, please contact us, we will gladly give advice.