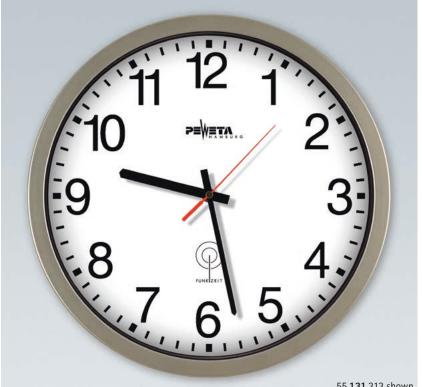

### Case

cir. 350 mm diameter plastic case, choice of white, black or matt silver. Protection grade IP 40 (EN 60 529).

**Front glass** Flat mineral glass.

## Face

White face with black numerals or black DIN bar markings.

#### Hands

Black bar-type hour and minute hands, red second hand with creeping motion.

|                                                                    |          | 55. <b>131</b> .313 Shown |                     |        |
|--------------------------------------------------------------------|----------|---------------------------|---------------------|--------|
| Туре                                                               | Markings | Case colour               | Item No.            | € each |
| DCF77 radio controlled clock,<br>soundless, battery operated 1.5 V | numerals | white                     | 55. <b>131</b> .311 | 75     |
|                                                                    | numerals | matt silver               | 55. <b>131</b> .313 | 75     |
|                                                                    | DIN bars | black                     | 55. <b>131</b> .322 | 75     |