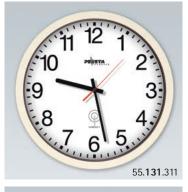

## Face

White face with black numerals or black DIN bar markings.

#### Hands

Black bar-type hour and minute hands, red second hand with creeping motion.

|                                                                    |          | 55. <b>131</b> .313 Shown |                     |        |
|--------------------------------------------------------------------|----------|---------------------------|---------------------|--------|
| Туре                                                               | Markings | Case colour               | Item No.            | € each |
| DCF77 radio controlled clock,<br>soundless, battery operated 1.5 V | numerals | white                     | 55. <b>131</b> .311 | 75     |
|                                                                    | numerals | matt silver               | 55. <b>131</b> .313 | 75     |
|                                                                    | DIN bars | black                     | 55. <b>131</b> .322 | 75     |

#### All types

creeping second hand

soundless clockwork

All prices are subject to change without notice, packing and shipping cost (see page 187) as well as VAT for deliveries within Germany added. Prices shown as of January 1st, 2025. If you have any questions or require additional information, please contact us, we will gladly give advice.