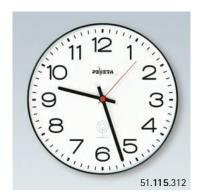

#### Case

cir. 300 mm diameter plastic case, choice of white or black. Protection grade IP 40 (EN 60529).

## Front glass

Domed clear plastic.

## Face

White face with black Arabic numerals.

## Hands

Black bar-type hour and minute hands, red second hand.

| Туре                                                 | Colour | Item No.            | €each         |
|------------------------------------------------------|--------|---------------------|---------------|
| DCF77 radio controlled clock, battery operated 1.5 V | white  | 51. <b>115</b> .311 | not available |
|                                                      | black  | 51. <b>115</b> .312 | not available |