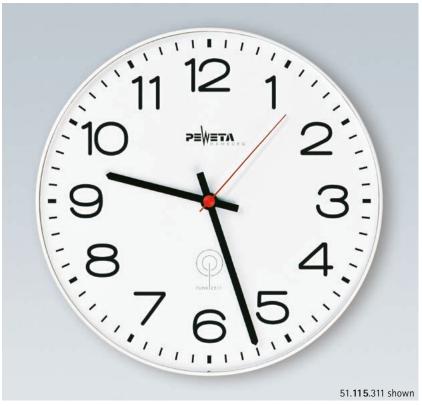

#### Case

cir. 300 mm diameter plastic case, choice of white or black. Protection grade IP 40 (EN 60529).

## Front glass

Domed clear plastic.

## Face

White face with black Arabic numerals.

## Hands

Black bar-type hour and minute hands, red second hand.

| Туре                                                 | Colour | Item No.            | €each         |
|------------------------------------------------------|--------|---------------------|---------------|
| DCF77 radio controlled clock, battery operated 1.5 V | white  | 51. <b>115</b> .311 | not available |
|                                                      | black  | 51. <b>115</b> .312 | not available |