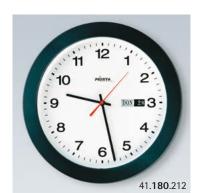

### Case

- cir. 250 mm diameter metal case, aluminium, matt brushed. Protection grade IP 40 (EN 60529).
- cir. 280 mm diameter black plastic case. Protection grade IP 40 (EN 60 529).

## Front glass

Flat mineral glass.

White face with black Arabic numerals, large, easy-to-read dayof-the-week and date window (in German only).

### Hands

Black bar-type hour and minute hands, red and black second hand respectively, as shown.

| Туре                                 | Case<br>diameter | Colour    | Item No.            | € each        |
|--------------------------------------|------------------|-----------|---------------------|---------------|
| Quartz clock, battery operated 1.5 V | 250 mm           | aluminium | 41. <b>180</b> .215 | not available |
| Quartz clock, battery operated 1.5 V | 280 mm           | hlack     | 41 180 212          | not available |

Indoor analog single face