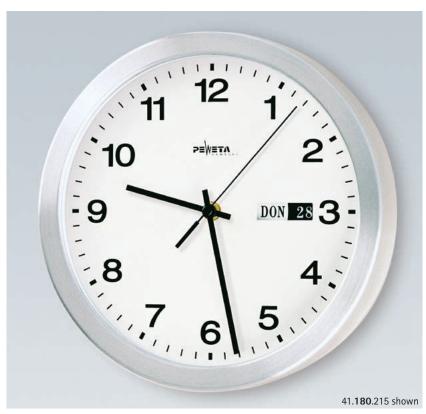

### Case

- cir. 250 mm diameter metal case, aluminium, matt brushed. Protection grade IP 40 (EN 60529).
- cir. 280 mm diameter black plastic case. Protection grade IP 40 (EN 60 529).

## Front glass

Flat mineral glass.

White face with black Arabic numerals, large, easy-to-read dayof-the-week and date window (in German only).

### Hands

Black bar-type hour and minute hands, red and black second hand respectively, as shown.

| Туре                                 | Case<br>diameter | Colour    | Item No.            | € each        |
|--------------------------------------|------------------|-----------|---------------------|---------------|
| Quartz clock, battery operated 1.5 V | 250 mm           | aluminium | 41. <b>180</b> .215 | not available |
| Quartz clock, battery operated 1.5 V | 280 mm           | hlack     | 41 180 212          | not available |

Indoor analog single face