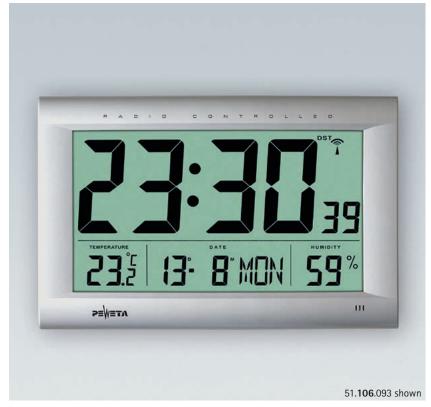

## **DCF77 Radio Controlled Wall Clock**

Indoor digital single face

**106** 

DCF77 radio controlled

DCF77 radio controlled clocks will only function correctly within a radius of approx. 1,500 km around Mainflingen (50 km east of Frankfurt/M.) and under conditions of free radio propagation and may be impaired in heavily reinforced concrete structures.

Time, date, temperature everything at a single glance. And the price is right, too.

Attractive, metallic silver coloured plastic case. Protection grade IP 40 (EN 60529).

## LCD digital display

Extra large numerals provide for optimum readability of hours, minutes, and seconds, as well as date, abbreviated day of week (8 languages), indoor temperature, and humidity. Manual time zone selection. 1.5 V battery operation.

DCF77 radio controlled clock with fully automatic adjustment of time and date at initial operation as well as fully automatic change-over of summer/winter time.

| Technical data |                                          |                       |               |
|----------------|------------------------------------------|-----------------------|---------------|
| Case           | colour                                   | me                    | tallic silver |
|                | material                                 |                       | plastic       |
|                | dimensions (WxHxD)                       | cir. 410 x 2          | 70 x 43 mm    |
| Display        | cipher height hour/minute                |                       | cir. 110 mm   |
|                | cipher height date, seconds, temperature |                       | cir. 35 mm    |
|                | abbreviated day of week                  |                       | cir. 35 mm    |
|                | reading distance (hour/minute) up to     |                       | cir. 20 m     |
| Weight         |                                          |                       | cir. 1.1 kg   |
| Batteries      | not included                             | 3 x 1.5 V (baby/LR14) |               |
| Туре           |                                          | Item No.              | € each        |
|                |                                          | itterri ivo.          | c cacii       |

| Туре                                                | Item No.   | € each |
|-----------------------------------------------------|------------|--------|
| DCE77 radio controlled clock battery operated 1.5 V | 51 106 093 | 159 -  |